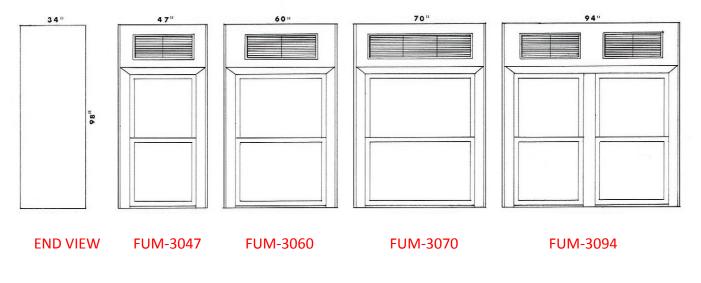

## AIR FOIL FACE WALK-IN FUME HOODS

These hoods, with auxiliary air supply flowing through the stainless steel grill to the face the hood, are designed to provide ample vertical interior clearance to accommodate tall apparatus set-ups. The interior, illuminated by vapor proof fluorescent light fixtures, have lower intermediate and upper adjustable baffles. The counterbalanced dash with safety glass, and the air foil posts are of stainless steel. Floor slabs are of 1-2/4" thick Colorith. The exteriors are of electro zinc plated steel with an acid resistant finish. Supply an exhaust duct connection collars are provided.