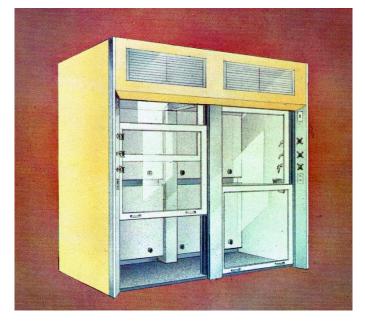

## AIR FOIL FACE WALK-IN FUME HOODS

These hoods, with auxiliary air supply flowing through the stainless steel grill to the face the hood, are designed to provide ample vertical interior clearance to accommodate tall apparatus set-ups. The interior, illuminated by vapor proof fluorescent light fixtures, have lower intermediate and upper adjustable baffles. The counterbalanced dash with safety glass, and the air foil posts are of stainless steel. Floor slabs are of 1-2/4" thick Colorith. The exteriors are of electro zinc plated steel with an acid resistant finish. Supply an exhaust duct connection collars are provided.