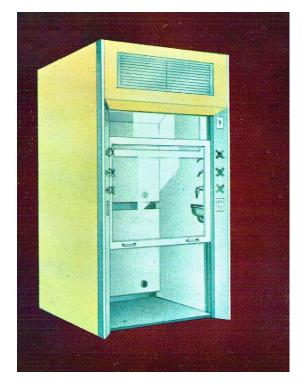

## AIR FOIL FACE WALK-IN FUME HOODS

These hoods, with auxiliary air supply flowing through the stainless steel grill to the face the hood, are designed to provide ample vertical interior clearance to accommodate tall apparatus set-ups. The interior, illuminated by vapor proof fluorescent light fixtures, have lower intermediate and upper adjustable baffles. The counterbalanced dash with safety glass, and the air foil posts are of stainless steel. Floor slabs are of 1-2/4" thick Colorith. The exteriors are of electro zinc plated steel with an acid resistant finish. Supply an exhaust duct connection collars are provided.