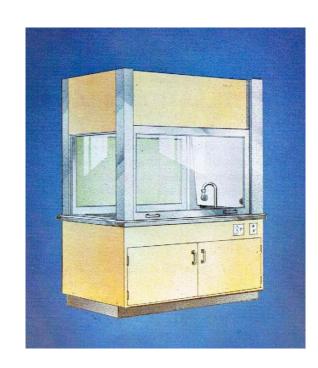

## FUM-750 Peninsular Fume Hood for Group Teaching

Superstructure has sliding sash on two faces and viewing window at end. Posts and sash with safety glass are of stainless steel. Exterior is of electro zinc plated steel with an acid resistant finish. The illuminated interior has adjustable baffles. The raised edge stainless steel top has integral cylindrical sink. Accessories included blower switch with pilot light, a light switch, two 110 volt AC outlets and a cold water and gas combination fixture. Base cabinet is sold separately. Overall size including base cabinet is 59" long, 30" wide, and 7' – 8" high.